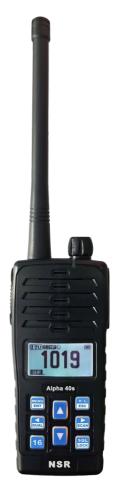

# **PORTABLE VHF TELEPHONE**

- Marine professional walkie-talkie
- 4-digit channels available
- With high-capacity lithium battery
- Type approval with CCS





- Use for onboard communication on VHF channels.
- Includes all ITU channels, USA channels and Private channels, etc.
- Compact, lightweight and rugged construction.
- Watertight design for marine use.
- Conforms to the regulations of IMO MSC.1/Circ.1460/Rev.5 and IEC 60945, etc.



## Alpha 40s

## **SPECIFICATIONS**

#### • TECHNICAL SPECIFICATIONS

| - Frequency Range:    | 156.000 $\sim$ 161.450 MHz (TX) |  |
|-----------------------|---------------------------------|--|
|                       | 156.000 $\sim$ 163.425 MHz (RX) |  |
| - Operating Channels: | ITU, USA, CAN channels          |  |
| - Output Power:       | High 3 W / Low 1 W              |  |
|                       |                                 |  |

- OPERATING TEMPERATURE: -20°C~+55°C
- SIZE & WEIGHT

| - Size: