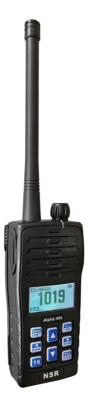

# **PORTABLE VHF TELEPHONE**

- Marine professional walkie-talkie
- 4-digit channels available
- With high-capacity lithium battery
- Type approval with CCS

- Use for onboard communication on VHF channels.
- Includes all ITU channels, USA channels and Private channels, etc.
- Compact, lightweight and rugged construction.
- Watertight design for marine use.
- Conforms to the regulations of IMO MSC.1/Circ.1460/Rev.5 and IEC 60945, etc.

## Alpha 40s