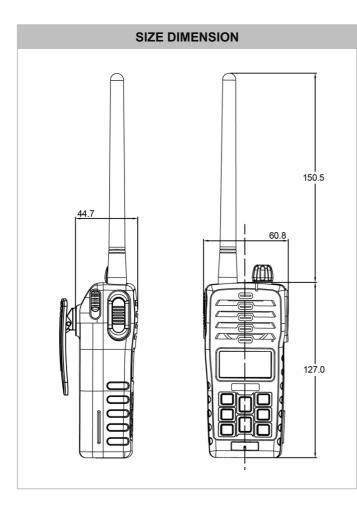

- OPERATING TEMPERATURE: -20°C~+55°C
- SIZE & WEIGHT

| - Size:   | 277.5 (H) $	imes$ 60.8 (W) $	imes$ 44.7 (D) mm |
|-----------|------------------------------------------------|
| - Weight: | 300g (Transceiver + Antenna + Battery)         |